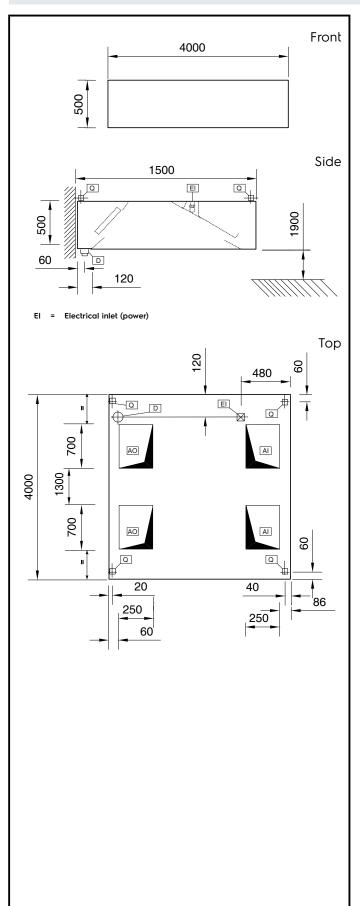

# Ventilation Equipment 304 S\_S Wall Hood+Filters+Lamps 4000x1500mm

**Electric** Supply voltage: 641264 (STPF1540) 220 V/1N ph/50 Hz **Total Watts:** 0.32 kW Capacity: Supply capacity: 3960 m<sup>3</sup>/h **Key Information:** External dimensions, Width: 4000 mm External dimensions, Depth: 1500 mm 500 mm External dimensions, Height: Net weight: 246 kg Air Emission:

6600 mc/h

Air capacity:

Ventilation Equipment 304 S\_S Wall Hood+Filters+Lamps 4000x1500mm