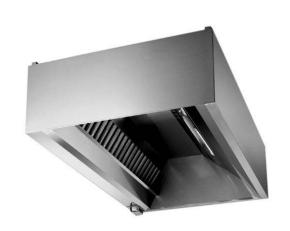

## Ventilation Equipment 304 S\_S Wall Hood+Filters+Lamps 4000x1500mm

641264 (STPF1540)

304 stainless steel Wall Hood with filters and lamps

### Item No.

Compensating-Flow Exhaust System (air inlet from outdoors). Constructed in 304 AISI stainless steel. Equipped with labyrinth filters in 304 AISI stainless steel, blind panels in 304 AISI stainless steel, fluorescent lights, grease collecting trough all around and condensate collecting tray.

#### **Main Features**

- External panels with upturned edges to avoid injuries.
- Heating and air conditioning costs reduced thanks to the compensated air flow.
- Low noise level.

#### Construction

- Outlet holes are sized in order to minimize drops in pressure.
- Labyrinth filters guarantee constant filtration to avoid clogging and to protect against fire.
- Perimetral gutter with drain hole to transfer grease into a 304 AISI container.
- 304 AISI stainless steel labyrinth filters easily removable for cleaning.
- Built-in lighting with protective screen.
- Optional accessory: air intake Plenum, which is insulated to avoid condensation.
- Rear exhaust with filters and front air intake through a narrow slot sized to obtain the correct induction effect.
- Perforated panel inside the intake circuit guarantees a perfect and uniform air distribution.
- Completely insulated intake area to avoid external condensation.
- Two separate air circuits (extraction and intake) to reduce the quantity of treated air released in the environment.
- Entirely constructed in 304 AISI stainless steel.